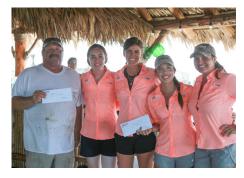

# ANNUAL FALL FIS **FOURNAMENT MAKES** A SPLASH

ASA-HC's Annual Fall Fishing Tournament brought 32 teams together on October 5 for some friendly competition and a fun day on the water. Of the 32 teams, six teams entered into the Women's Category, which required all four team members on the boat to be women. ASA wishes to thank Topwater Grill of San Leon, Texas for providing space for the weigh-in and awards luncheon — and all those who organized and took part in the event. We're already looking forward to the October 4, 2019 tournament!

#### WINNERS:

- Ist Place Overall: Raven Mechanical
- 2nd Place Overall: TDC Waterproofing & Restoration, LLC
- 3rd Place Overall: Compliance Safety Consultants
- Ist Place Women: Raven Mechanical
- Ist Place Trout: Erixon Oliva, Big City Access Holdings, LLC
- Ist Place Flounder: Erixon Oliva, Big City Access Holdings, LLC
- Ist Place Redfish: Bruce Crocombe. **[E Dunn Construction**
- Ist Place Big Ugly: Lee Aitken, Holes Incorporated