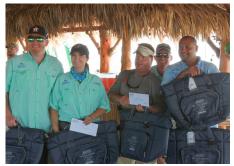

# ANNUAL FALL FIS **FOURNAMENT MAKES** A SPLASH

ASA-HC's Annual Fall Fishing Tournament brought 32 teams together on October 5 for some friendly competition and a fun day on the water. Of the 32 teams, six teams entered into the Women's Category, which required all four team members on the boat to be women. ASA wishes to thank Topwater Grill of San Leon, Texas for providing space for the weigh-in and awards luncheon — and all those who organized and took part in the event. We're already looking forward to the October 4, 2019 tournament!

#### WINNERS:

- Ist Place Overall: Raven Mechanical
- 2nd Place Overall: TDC Waterproofing & Restoration, LLC
- 3rd Place Overall: Compliance Safety Consultants
- Ist Place Women: Raven Mechanical
- Ist Place Trout: Erixon Oliva, Big City Access Holdings, LLC
- Ist Place Flounder: Erixon Oliva, Big City Access Holdings, LLC
- Ist Place Redfish: Bruce Crocombe. **[E Dunn Construction**
- Ist Place Big Ugly: Lee Aitken, Holes Incorporated