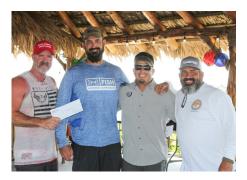

# ANNUAL FALL FIS **FOURNAMENT MAKES** A SPLASH

ASA-HC's Annual Fall Fishing Tournament brought 32 teams together on October 5 for some friendly competition and a fun day on the water. Of the 32 teams, six teams entered into the Women's Category, which required all four team members on the boat to be women. ASA wishes to thank Topwater Grill of San Leon, Texas for providing space for the weigh-in and awards luncheon — and all those who organized and took part in the event. We're already looking forward to the October 4, 2019 tournament!

#### WINNERS:

- Ist Place Overall: Raven Mechanical
- 2nd Place Overall: TDC Waterproofing & Restoration, LLC
- 3rd Place Overall: Compliance Safety Consultants
- Ist Place Women: Raven Mechanical
- Ist Place Trout: Erixon Oliva, Big City Access Holdings, LLC
- Ist Place Flounder: Erixon Oliva, Big City Access Holdings, LLC
- Ist Place Redfish: Bruce Crocombe. **[E Dunn Construction**
- Ist Place Big Ugly: Lee Aitken, Holes Incorporated